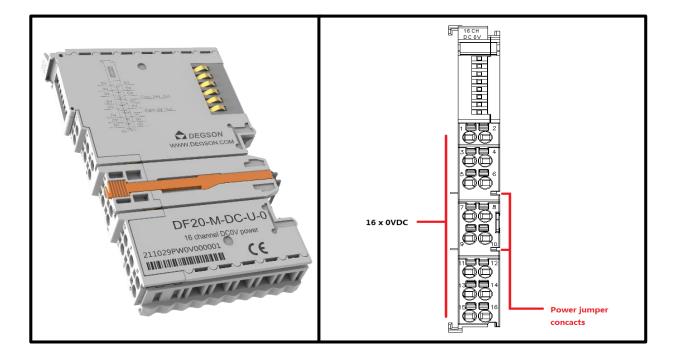

# ◆ 16 channel /0VDC / voltage distribution (DF20-M-DC-U-0)

- Application and connection type independent of fieldbus.
- Provides 16 channel 0VDC voltage rating for external field.
- Protection level IP20.

## 2.Hardware Interface

• Wiring Terminal

| No. |    | Signal                  | Description                                                 |
|-----|----|-------------------------|-------------------------------------------------------------|
| 1   | 2  |                         |                                                             |
| 3   | 4  |                         |                                                             |
| 5   | 6  |                         |                                                             |
| 7   | 8  | Field power supply 0VDC | Provides 16 channel 0VDC voltage rating for external field. |
| 9   | 10 |                         |                                                             |
| 11  | 12 |                         |                                                             |
| 13  | 14 |                         |                                                             |
| 15  | 16 |                         |                                                             |