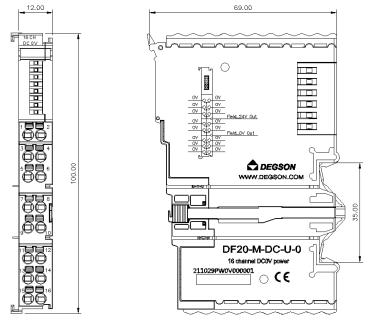

### **3.Machinery installation**

#### Dimension drawing

The installation size is shown in the following figure (unit: mm):