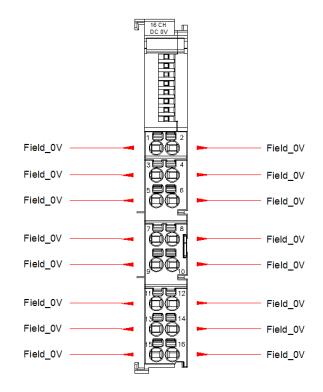

#### Wiring

As shown in the picture:

Provides 16 channel 0VDC voltage rating for external field.